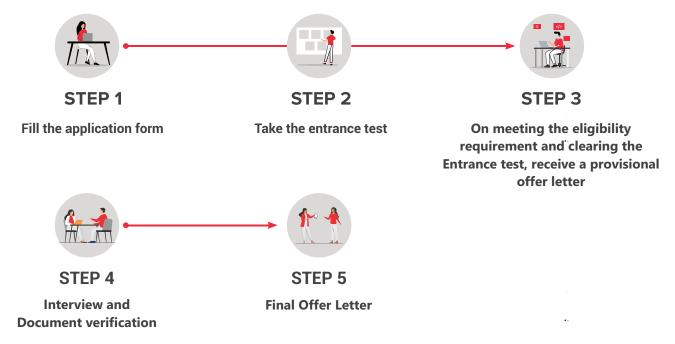

## **SELECTION PROCESS**

#### Valid Bachelor's degree

Valid Bachelor's Degree with 50% marks for general Category and 45% for Reserved category.

**PROGRAM FEE** 

ADMISSION PROCESS: Proctored Online written test (150 Marks), Interview (50 Marks), Minimum score for Qualifying Proctored Online Written Test : 60 marks, Minimum score for Interview : 20 Marks.